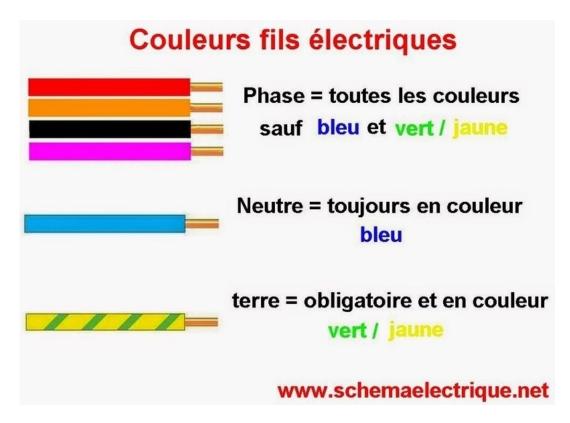

## **ELECTRICITE**



|                 | Section   |         |        |       |            |       |       |       |       |       |       |       |
|-----------------|-----------|---------|--------|-------|------------|-------|-------|-------|-------|-------|-------|-------|
| Puissance       | Intensité | 1,5mm²  | 2,5mm² | 4mm²  | 6mm²       | 10mm² | 16mm² | 25mm² | 35mm² | 50mm² | 70mm² | 95mm  |
| 500 W           | 2,3 A     | 100 M   | 165 M  | 265 M | 395 M      |       |       |       |       |       |       |       |
| 1 000 W         | 4,6 A     | 30 M    | 84 M   | 135 M | 200 M      | 335 M | 530 M |       |       | 2 2   | com-E | lec   |
| 1 500VV         | 6,8 A     | 33 M    | 57 M   | 90 M  | 130 M      | 225 M | 355 M | 565 M |       | = -N  |       |       |
| 2 000 W         | 9 A